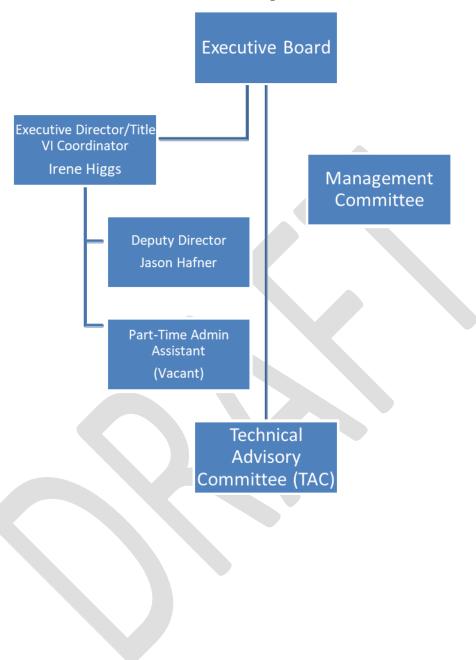

# EXECUTIVE BOARD MEETING AGENDA

| DATE   | :                                                                                                                                                                                                                                                                                                                                                                                                                                                                                                                                                                                                                                                                                                                                                                                                                                                                                                                                                                                                                                                                                                                                                                                                                                                                                                                                                                                                                                                                                                                                                                                                                                                                                                                                                                                                                                                                                                                                                                                                                                                                                                                              | July 12, 2022                                                                                                                                                                                                                                                                                                                                                                                                                                                                                                                                                                                                                                                                                                                                                                                                                                                                                                                                                                                                                                                                                                                                                                                                                                                                                                                                                                                                                                                                                                                                                                                                                                                                                                                                                                                                                                                                                                                                                                                                                                                                                                                  | TIME:                                                                                                                                                                                                  | Executive Session: 9:00 A.M.<br>Regular Meeting: 10:00 A.M.                      |
|--------|--------------------------------------------------------------------------------------------------------------------------------------------------------------------------------------------------------------------------------------------------------------------------------------------------------------------------------------------------------------------------------------------------------------------------------------------------------------------------------------------------------------------------------------------------------------------------------------------------------------------------------------------------------------------------------------------------------------------------------------------------------------------------------------------------------------------------------------------------------------------------------------------------------------------------------------------------------------------------------------------------------------------------------------------------------------------------------------------------------------------------------------------------------------------------------------------------------------------------------------------------------------------------------------------------------------------------------------------------------------------------------------------------------------------------------------------------------------------------------------------------------------------------------------------------------------------------------------------------------------------------------------------------------------------------------------------------------------------------------------------------------------------------------------------------------------------------------------------------------------------------------------------------------------------------------------------------------------------------------------------------------------------------------------------------------------------------------------------------------------------------------|--------------------------------------------------------------------------------------------------------------------------------------------------------------------------------------------------------------------------------------------------------------------------------------------------------------------------------------------------------------------------------------------------------------------------------------------------------------------------------------------------------------------------------------------------------------------------------------------------------------------------------------------------------------------------------------------------------------------------------------------------------------------------------------------------------------------------------------------------------------------------------------------------------------------------------------------------------------------------------------------------------------------------------------------------------------------------------------------------------------------------------------------------------------------------------------------------------------------------------------------------------------------------------------------------------------------------------------------------------------------------------------------------------------------------------------------------------------------------------------------------------------------------------------------------------------------------------------------------------------------------------------------------------------------------------------------------------------------------------------------------------------------------------------------------------------------------------------------------------------------------------------------------------------------------------------------------------------------------------------------------------------------------------------------------------------------------------------------------------------------------------|--------------------------------------------------------------------------------------------------------------------------------------------------------------------------------------------------------|----------------------------------------------------------------------------------|
| PLAC   | E:                                                                                                                                                                                                                                                                                                                                                                                                                                                                                                                                                                                                                                                                                                                                                                                                                                                                                                                                                                                                                                                                                                                                                                                                                                                                                                                                                                                                                                                                                                                                                                                                                                                                                                                                                                                                                                                                                                                                                                                                                                                                                                                             | City of Eloy – City Hall, 595 N. C St., Elo<br>Call in Number - 1-408-418-9388<br>Access Code – 24555467#                                                                                                                                                                                                                                                                                                                                                                                                                                                                                                                                                                                                                                                                                                                                                                                                                                                                                                                                                                                                                                                                                                                                                                                                                                                                                                                                                                                                                                                                                                                                                                                                                                                                                                                                                                                                                                                                                                                                                                                                                      | оу, AZ 85131                                                                                                                                                                                           |                                                                                  |
| CONT   | ACT:                                                                                                                                                                                                                                                                                                                                                                                                                                                                                                                                                                                                                                                                                                                                                                                                                                                                                                                                                                                                                                                                                                                                                                                                                                                                                                                                                                                                                                                                                                                                                                                                                                                                                                                                                                                                                                                                                                                                                                                                                                                                                                                           | Irene Higgs 520-705-5143                                                                                                                                                                                                                                                                                                                                                                                                                                                                                                                                                                                                                                                                                                                                                                                                                                                                                                                                                                                                                                                                                                                                                                                                                                                                                                                                                                                                                                                                                                                                                                                                                                                                                                                                                                                                                                                                                                                                                                                                                                                                                                       |                                                                                                                                                                                                        |                                                                                  |
|        |                                                                                                                                                                                                                                                                                                                                                                                                                                                                                                                                                                                                                                                                                                                                                                                                                                                                                                                                                                                                                                                                                                                                                                                                                                                                                                                                                                                                                                                                                                                                                                                                                                                                                                                                                                                                                                                                                                                                                                                                                                                                                                                                | Exec                                                                                                                                                                                                                                                                                                                                                                                                                                                                                                                                                                                                                                                                                                                                                                                                                                                                                                                                                                                                                                                                                                                                                                                                                                                                                                                                                                                                                                                                                                                                                                                                                                                                                                                                                                                                                                                                                                                                                                                                                                                                                                                           | utive Board Members                                                                                                                                                                                    |                                                                                  |
| Chairr | man                                                                                                                                                                                                                                                                                                                                                                                                                                                                                                                                                                                                                                                                                                                                                                                                                                                                                                                                                                                                                                                                                                                                                                                                                                                                                                                                                                                                                                                                                                                                                                                                                                                                                                                                                                                                                                                                                                                                                                                                                                                                                                                            | Micah Powell, Mayor Eloy                                                                                                                                                                                                                                                                                                                                                                                                                                                                                                                                                                                                                                                                                                                                                                                                                                                                                                                                                                                                                                                                                                                                                                                                                                                                                                                                                                                                                                                                                                                                                                                                                                                                                                                                                                                                                                                                                                                                                                                                                                                                                                       | Member                                                                                                                                                                                                 | Steve Miller, Pinal County Supervisor                                            |
| Vice C | hair                                                                                                                                                                                                                                                                                                                                                                                                                                                                                                                                                                                                                                                                                                                                                                                                                                                                                                                                                                                                                                                                                                                                                                                                                                                                                                                                                                                                                                                                                                                                                                                                                                                                                                                                                                                                                                                                                                                                                                                                                                                                                                                           | Craig McFarland, Mayor Casa Grande                                                                                                                                                                                                                                                                                                                                                                                                                                                                                                                                                                                                                                                                                                                                                                                                                                                                                                                                                                                                                                                                                                                                                                                                                                                                                                                                                                                                                                                                                                                                                                                                                                                                                                                                                                                                                                                                                                                                                                                                                                                                                             | Member                                                                                                                                                                                                 | ADOT District 4 Rep - Rod Lane, District<br>Engineer, ADOT Southcentral District |
| Sec/Tı | reas                                                                                                                                                                                                                                                                                                                                                                                                                                                                                                                                                                                                                                                                                                                                                                                                                                                                                                                                                                                                                                                                                                                                                                                                                                                                                                                                                                                                                                                                                                                                                                                                                                                                                                                                                                                                                                                                                                                                                                                                                                                                                                                           | Jon Thompson, Mayor Coolidge                                                                                                                                                                                                                                                                                                                                                                                                                                                                                                                                                                                                                                                                                                                                                                                                                                                                                                                                                                                                                                                                                                                                                                                                                                                                                                                                                                                                                                                                                                                                                                                                                                                                                                                                                                                                                                                                                                                                                                                                                                                                                                   |                                                                                                                                                                                                        |                                                                                  |
|        |                                                                                                                                                                                                                                                                                                                                                                                                                                                                                                                                                                                                                                                                                                                                                                                                                                                                                                                                                                                                                                                                                                                                                                                                                                                                                                                                                                                                                                                                                                                                                                                                                                                                                                                                                                                                                                                                                                                                                                                                                                                                                                                                | One or More Board                                                                                                                                                                                                                                                                                                                                                                                                                                                                                                                                                                                                                                                                                                                                                                                                                                                                                                                                                                                                                                                                                                                                                                                                                                                                                                                                                                                                                                                                                                                                                                                                                                                                                                                                                                                                                                                                                                                                                                                                                                                                                                              | Members May Attend Telepho                                                                                                                                                                             | nically                                                                          |
| The    | Sun Corrid                                                                                                                                                                                                                                                                                                                                                                                                                                                                                                                                                                                                                                                                                                                                                                                                                                                                                                                                                                                                                                                                                                                                                                                                                                                                                                                                                                                                                                                                                                                                                                                                                                                                                                                                                                                                                                                                                                                                                                                                                                                                                                                     | or MPO Executive Board may vote to hold an Ex<br>matter listed on the                                                                                                                                                                                                                                                                                                                                                                                                                                                                                                                                                                                                                                                                                                                                                                                                                                                                                                                                                                                                                                                                                                                                                                                                                                                                                                                                                                                                                                                                                                                                                                                                                                                                                                                                                                                                                                                                                                                                                                                                                                                          | xecutive Session for the purposes of<br>e agenda under A.R.S §38-431.03(A,                                                                                                                             |                                                                                  |
| ITEM   | EXECUTIVE SESSION AGENDA                                                                                                                                                                                                                                                                                                                                                                                                                                                                                                                                                                                                                                                                                                                                                                                                                                                                                                                                                                                                                                                                                                                                                                                                                                                                                                                                                                                                                                                                                                                                                                                                                                                                                                                                                                                                                                                                                                                                                                                                                                                                                                       |                                                                                                                                                                                                                                                                                                                                                                                                                                                                                                                                                                                                                                                                                                                                                                                                                                                                                                                                                                                                                                                                                                                                                                                                                                                                                                                                                                                                                                                                                                                                                                                                                                                                                                                                                                                                                                                                                                                                                                                                                                                                                                                                | GENDA                                                                                                                                                                                                  | PRESENTER                                                                        |
| 1      | Call to C                                                                                                                                                                                                                                                                                                                                                                                                                                                                                                                                                                                                                                                                                                                                                                                                                                                                                                                                                                                                                                                                                                                                                                                                                                                                                                                                                                                                                                                                                                                                                                                                                                                                                                                                                                                                                                                                                                                                                                                                                                                                                                                      | Call to Order and Introductions                                                                                                                                                                                                                                                                                                                                                                                                                                                                                                                                                                                                                                                                                                                                                                                                                                                                                                                                                                                                                                                                                                                                                                                                                                                                                                                                                                                                                                                                                                                                                                                                                                                                                                                                                                                                                                                                                                                                                                                                                                                                                                |                                                                                                                                                                                                        | Mayor Micah Powell                                                               |
| 2      | Vote to A                                                                                                                                                                                                                                                                                                                                                                                                                                                                                                                                                                                                                                                                                                                                                                                                                                                                                                                                                                                                                                                                                                                                                                                                                                                                                                                                                                                                                                                                                                                                                                                                                                                                                                                                                                                                                                                                                                                                                                                                                                                                                                                      | Adjourn to Executive Session                                                                                                                                                                                                                                                                                                                                                                                                                                                                                                                                                                                                                                                                                                                                                                                                                                                                                                                                                                                                                                                                                                                                                                                                                                                                                                                                                                                                                                                                                                                                                                                                                                                                                                                                                                                                                                                                                                                                                                                                                                                                                                   |                                                                                                                                                                                                        | Mayor Micah Powell                                                               |
| 3      | Adjourn                                                                                                                                                                                                                                                                                                                                                                                                                                                                                                                                                                                                                                                                                                                                                                                                                                                                                                                                                                                                                                                                                                                                                                                                                                                                                                                                                                                                                                                                                                                                                                                                                                                                                                                                                                                                                                                                                                                                                                                                                                                                                                                        | to Executive Session Arizona Revised St                                                                                                                                                                                                                                                                                                                                                                                                                                                                                                                                                                                                                                                                                                                                                                                                                                                                                                                                                                                                                                                                                                                                                                                                                                                                                                                                                                                                                                                                                                                                                                                                                                                                                                                                                                                                                                                                                                                                                                                                                                                                                        | atutes A.R.S. §38-431.03(A)                                                                                                                                                                            | Mayor Micah Powell                                                               |
| 4      | promotic officer, at A.1) If A.2) E. The pub session determine meeting or consider conversal any reconversal and the conversal and the con | Ission or consideration of employment, as on, demotion, dismissal, salaries, disciplinal appointee, or employee (A.R.S § 38-431 (A.R.S § 38-43 | ing, or resignation of public A)(1)) on en notice of the executive y-four hours for appointee to a should occur at a public e may demand the discussion utive Board or any shall be kept confidential. | Mayor Micah Powell                                                               |
| 5      | Adjourn                                                                                                                                                                                                                                                                                                                                                                                                                                                                                                                                                                                                                                                                                                                                                                                                                                                                                                                                                                                                                                                                                                                                                                                                                                                                                                                                                                                                                                                                                                                                                                                                                                                                                                                                                                                                                                                                                                                                                                                                                                                                                                                        | Executive Session                                                                                                                                                                                                                                                                                                                                                                                                                                                                                                                                                                                                                                                                                                                                                                                                                                                                                                                                                                                                                                                                                                                                                                                                                                                                                                                                                                                                                                                                                                                                                                                                                                                                                                                                                                                                                                                                                                                                                                                                                                                                                                              |                                                                                                                                                                                                        | Mayor Micah Powell                                                               |