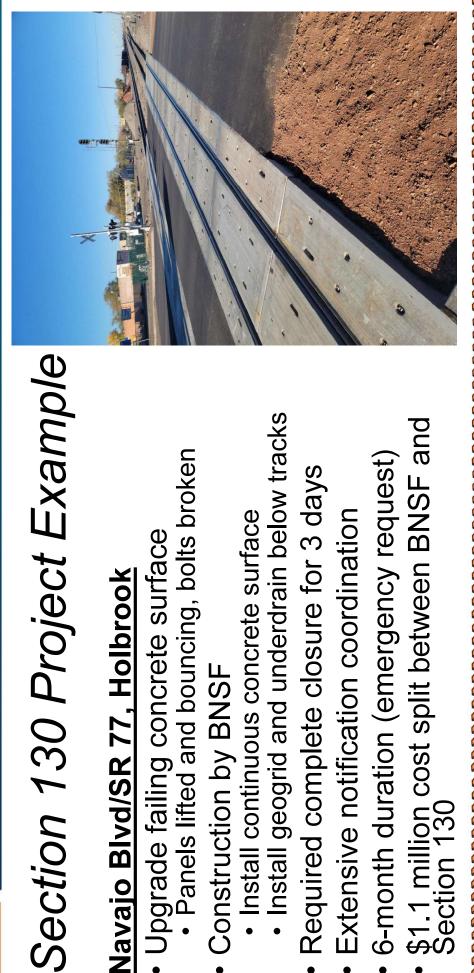

up>th</sup> Ave/Harrison St, Phoenix

- Improved safety conditions
- Updated existing railroad equipment
- Added raised center medians for gates
- **UPRR work**
- Install gates, cantilevers, and flashing lights
- City of Phoenix Work
- Install center medians, sidewalks, ramps, signing, and striping
- 3-year project duration
- \$1.0 million cost mostly covered by Section 130 funds; City covered the rest



## Navajo Blvd/SR 77, Holbrook

- Upgrade failing concrete surface
   Panels lifted and bouncing, bolts broken
- Construction by BNSF
- Install continuous concrete surface
- Install geogrid and underdrain below tracks
- Required complete closure for 3 days
- Extensive notification coordination
- 6-month duration (emergency request)
- \$1.1 million cost split between BNSF and Section 130



# Sun Corridor Metropolitan Planning Organization (SCMPO)



## SHRAP top crossing risk scores

- Florence St, Casa Grande (#12)
- Trekell Rd, Casa Grande (#19)
- Main St, Eloy (#24)
- Thornton Rd, Casa Grande (#41)
- Sunshine Blvd, Eloy (#58)
- Cox Rd, Casa Grande (#70)

### Contact Information

ADOT Railroad Program Manager

Jane Gauger

(602) 712-4052

JGauger@azdot.gov

ADOT Section 130 Railroad Coordinator

Jane Gauger (602) 712-4052 JGauger@azdot.gov

ADOT MPD Planner/SHRAP Project Manager Heidi Yaqub (602) 712-7644 HYaqub@azdot.gov

SHRAP Consultant Project Manager

Michael Grandy (480) 207-2662 Michael. Grandy@kimley-horn.com



Katie Hobbs, Governor
Jennifer Toth, Director
Gregory Byres, Deputy Director/State Engineer
Audra Merrick, Division Director

October 30th, 2024

ATTN: S